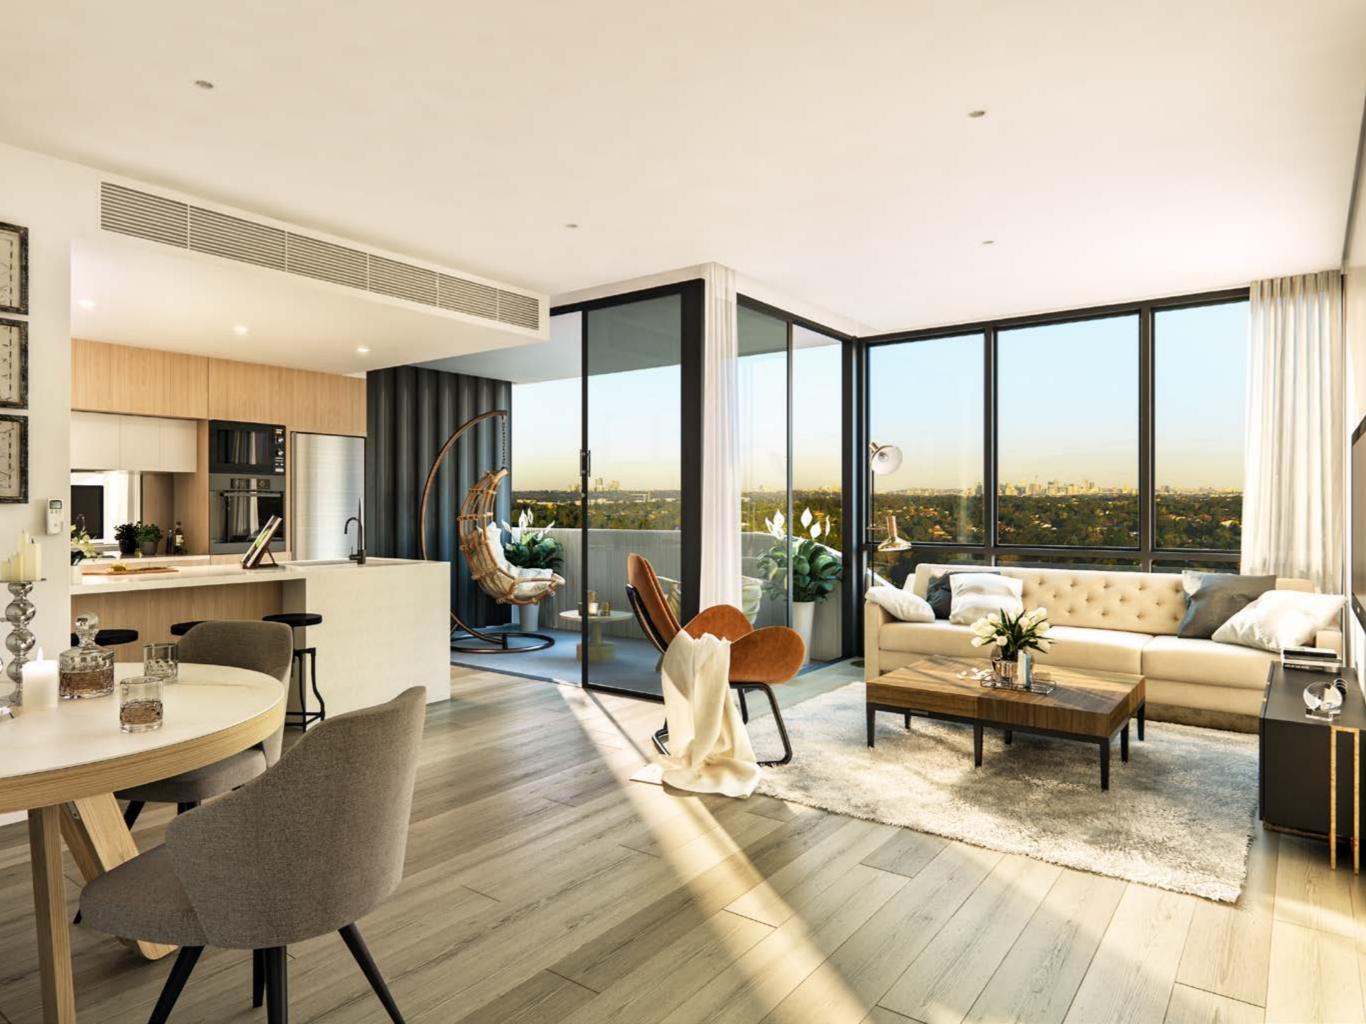

## INNOVATIVELY DESIGNED AND EXQUISITELY APPOINTED

As a resident of Jardine, you'll be living within an architectural masterpiece that envelops your senses with luxurious refinements.

Expansive open plan interiors include elevated ceilings with full-length glazing that accentuates the feeling of space while filtering natural light throughout. Durable, wide timber boards and 100% wool carpets complete the large-span floor areas, which seamlessly flow to wide entertaining balconies affording breath taking sweeping views.

Creating an enviable level of privacy, most floors feature only 2 or 3 apartments, with limited common walls, enriching a sense of relaxed seclusion.