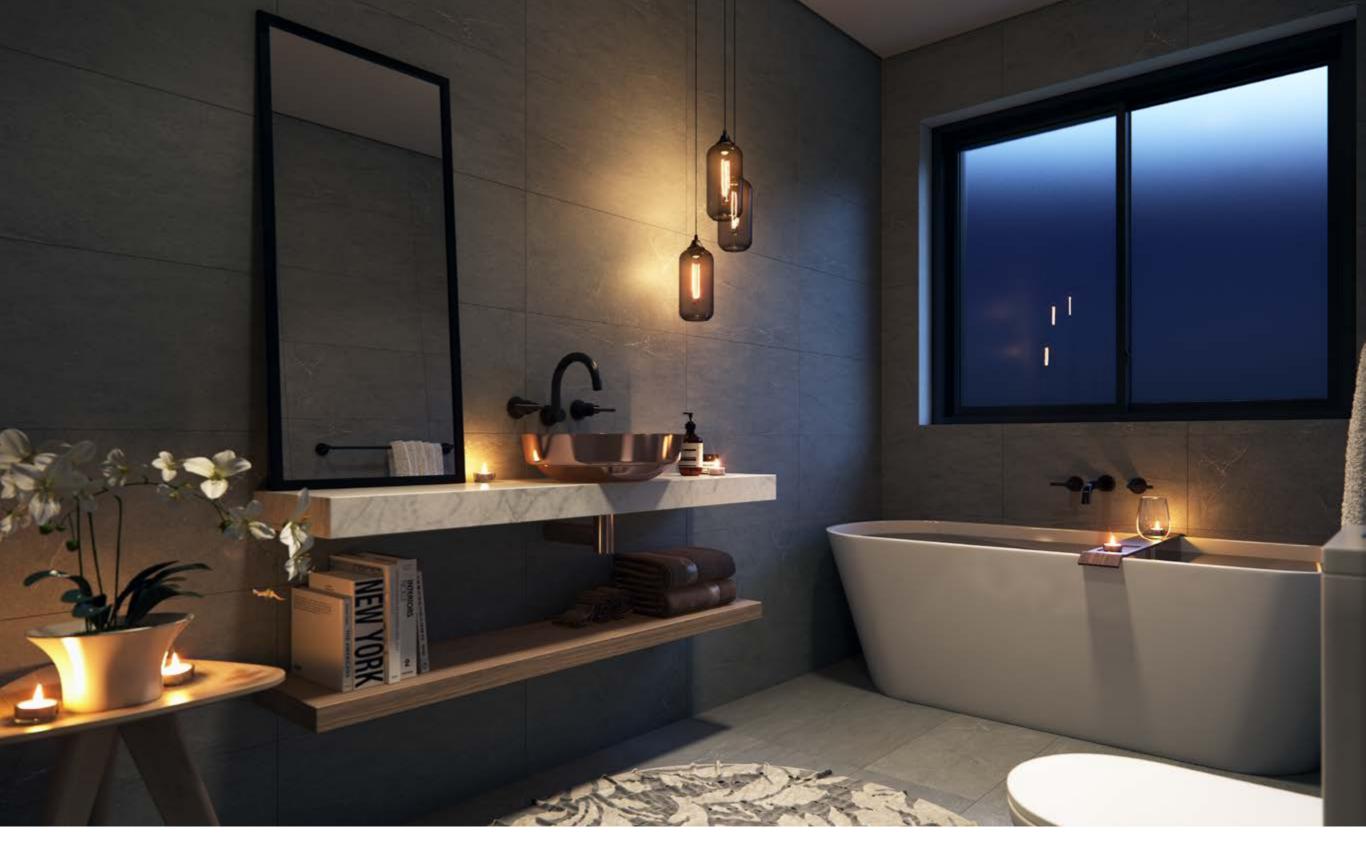

#### PRIVATE RESIDENTIAL FLOORS

Bathrooms evoke a sense of walking into a private spa, with warm stone and timber textured finishes, free standing baths, heated towel rails and copper and black fittings.