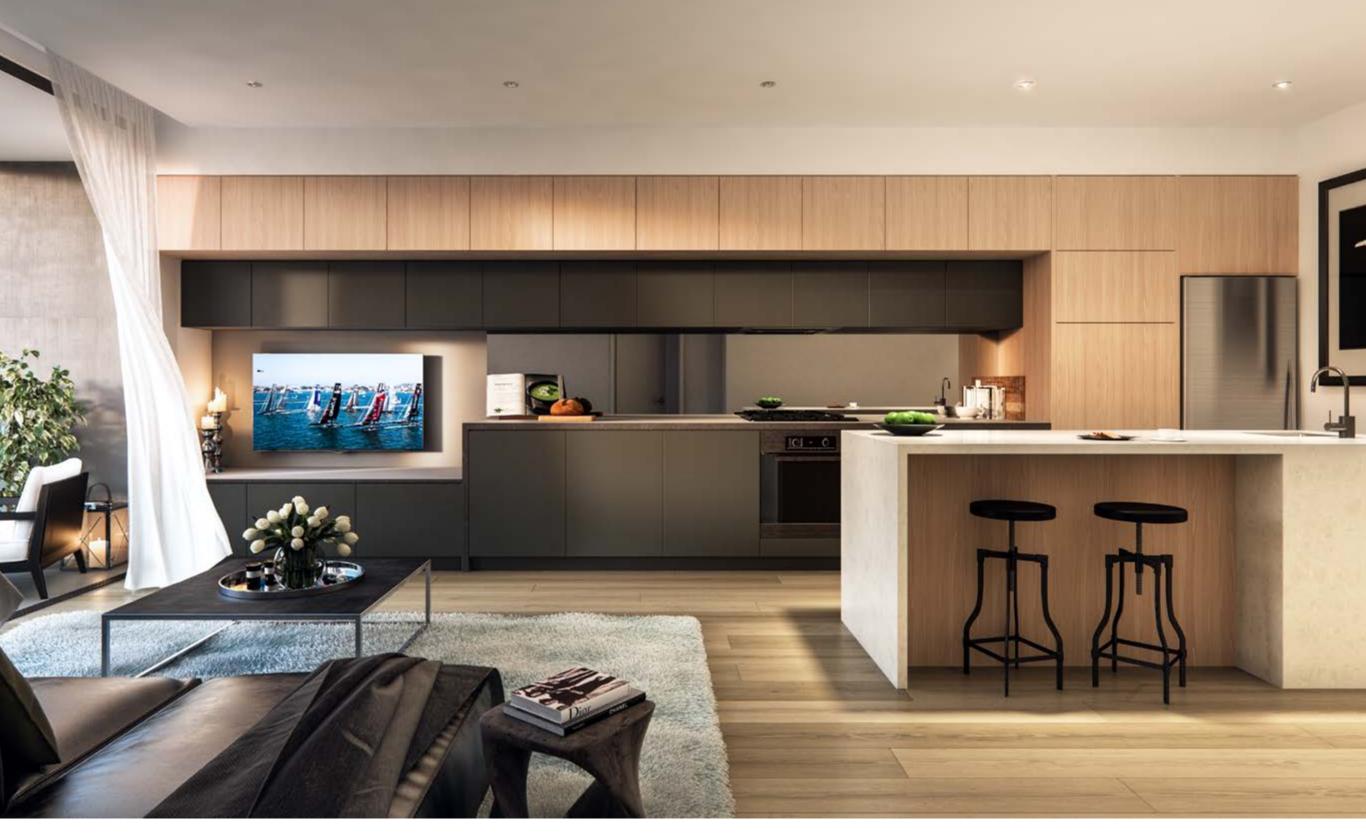

## INNOVATIVELY DESIGNED AND EXQUISITELY APPOINTED

As a resident of Jardine, you'll be living within an architectural masterpiece that envelops your senses with luxurious refinements.

Expansive open plan interiors include elevated ceilings with full-length glazing that accentuates the feeling of space while filtering natural light throughout. Durable, wide timber boards and 100% wool carpets complete the large-span floor areas, which seamlessly flow to wide entertaining balconies affording breath taking sweeping views.

#### DELICATELY Sculptured Spaces

At the heart of your residence is a gourmet kitchen with Miele appliances, 40mm stone bench tops and an abundance of cupboard space. Large sinks feature on-trend matte black tap ware.