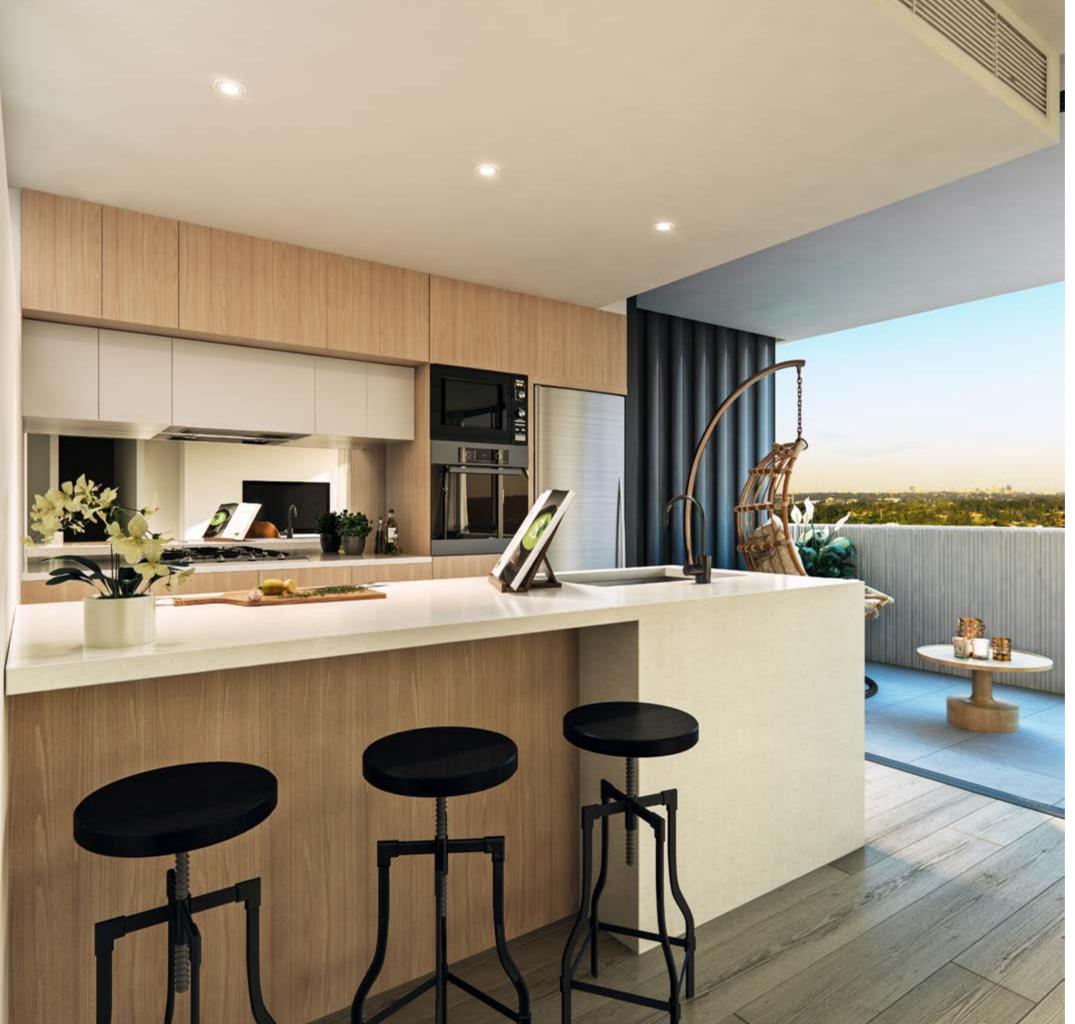

#### DELICATELY Sculptured Spaces

At the heart of your residence is a gourmet kitchen with Miele appliances, 40mm stone bench tops and an abundance of cupboard space. Large sinks feature on-trend matte black tap ware.