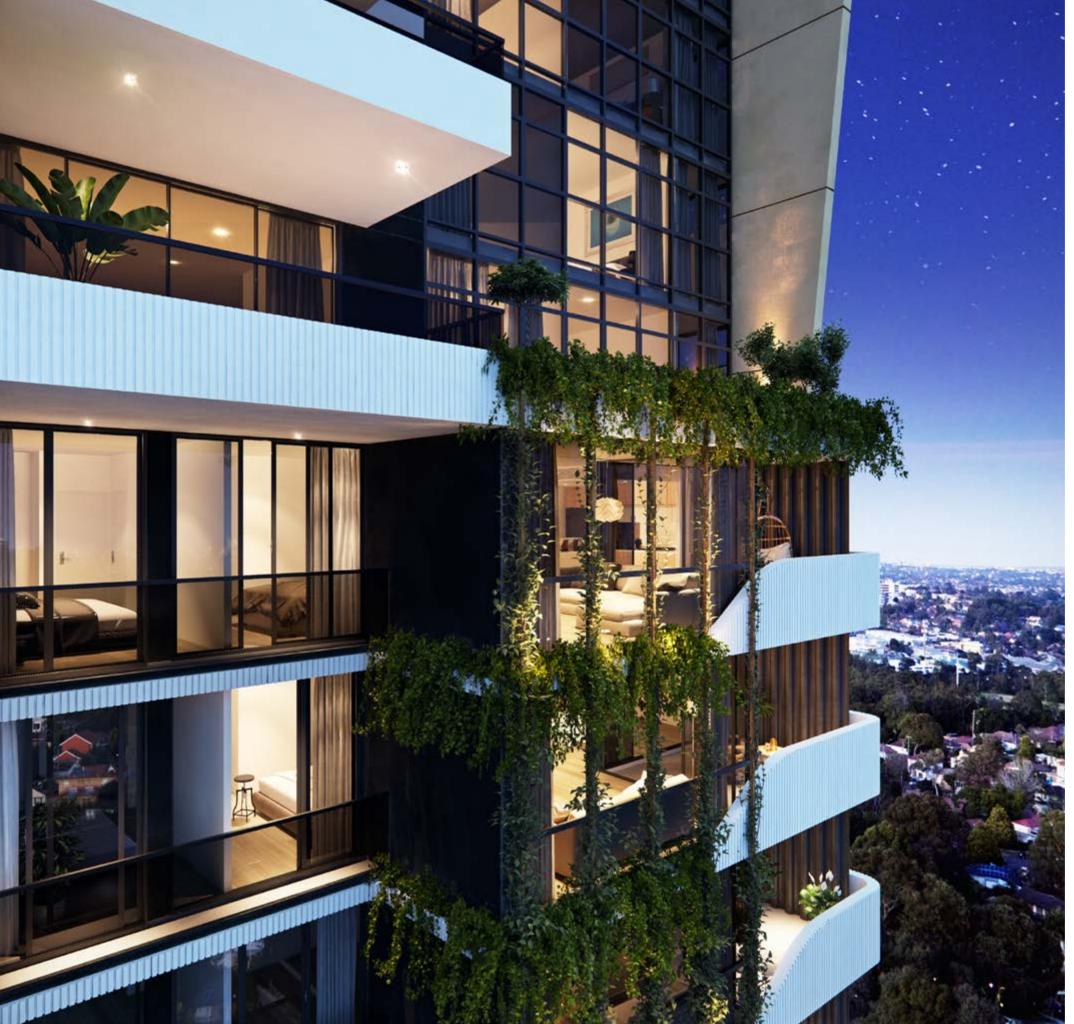

Distinguished by flowing curved balconies and floor to ceiling black tinted glass, the captivating facade shimmers with a contemporary aesthetic to form an iconic statement in modern design.

Lush vertical gardens interact with timber privacy screens and ribbed, curved concrete to sculpture a unique mosaic work of art that contextualises Jardine within its leafy surrounds.

## INNOVATIVELY DESIGNED AND EXQUISITELY APPOINTED

As a resident of Jardine, you'll be living within an architectural masterpiece that envelops your senses with luxurious refinements.

Expansive open plan interiors include elevated ceilings with full-length glazing that accentuates the feeling of space while filtering natural light throughout. Durable, wide timber boards and 100% wool carpets complete the large-span floor areas, which seamlessly flow to wide entertaining balconies affording breath taking sweeping views.