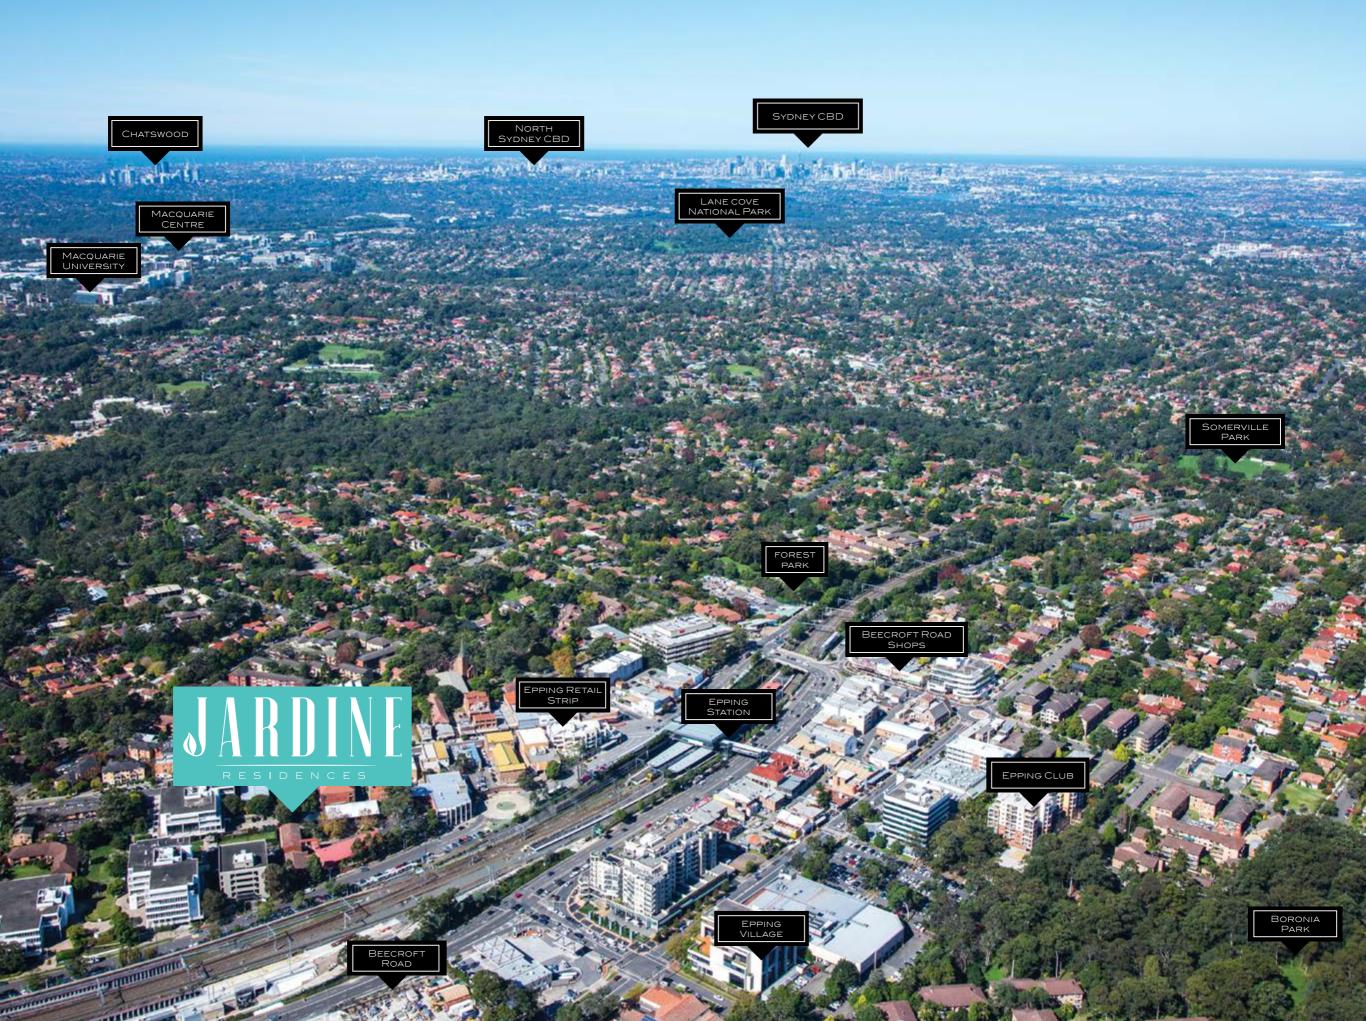

## STYLISH FIVE STAR LIVING ONLY MOMENTS FROM EPPING STATION & RETAIL STRIP

Connected to every part of Sydney, yet enjoying a peaceful suburban environment, Jardine is situated in the heart of the key growth area of Epping Town Centre.

Within your local precinct are a range of shopping options, private and public schools, medical facilities and an abundance of natural reserves ideal for an active outdoor lifestyle.

The new Epping train and transport hub is less than five minutes from your door, providing links to major metropolitan centres. If you prefer to travel by car, direct access to the M2 connects you to all parts of greater Sydney with effortless ease.

#### INNER CITY STYLE MEETS A TRANQUIL SUBURBAN ENVIRONMENT

Whether enjoying a swim in the luxurious pool or exploring your local area, you'll be surrounded by leafy open spaces.

Cycle through tree lined streets in your immediate surrounds. Enjoy a picnic in one of the many nature reserves, or catch a new release movie at the enticing Macquarie Centre.

For commuters, a quick train ride will have you in the heart of Sydney CBD in around thirty minutes, while the thriving retail and commercial hub of Chatswood is just four stops away.